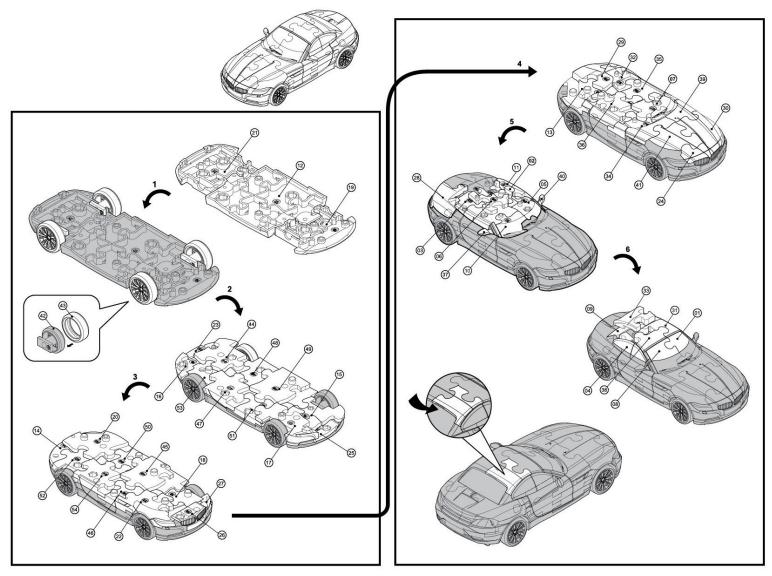

## 3D Puzzle Car BMW Z4 \*\*\*

Eureka bvba, 2014 2800 Mechelen, Belgium All rights reserved

Assembling